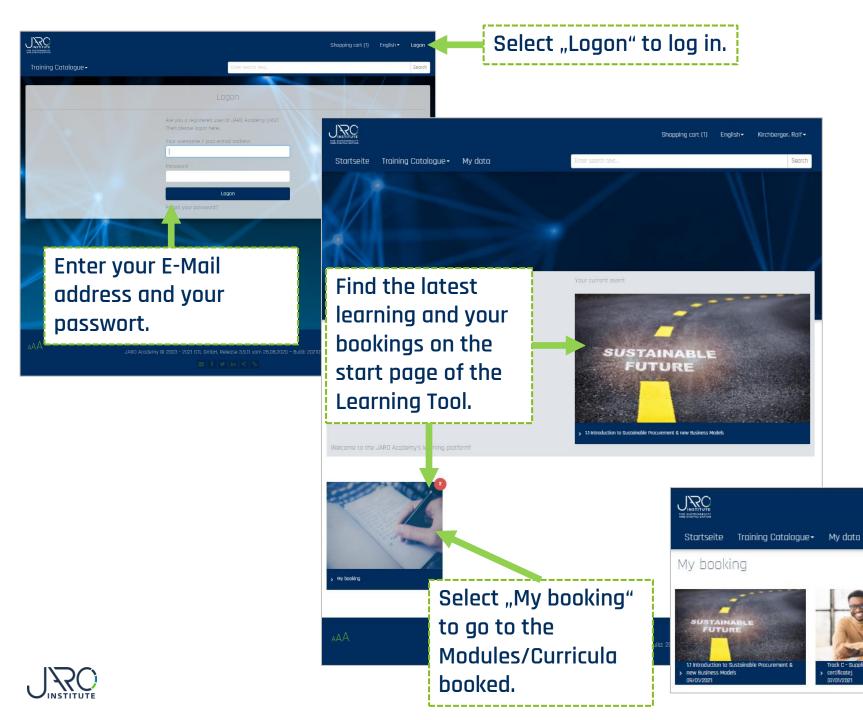

### Log in to the Learning Tool

Shapping cart (1) English - Kirchberger, Ralf -

Here you start your learning

by selecting what you want

to learn first.