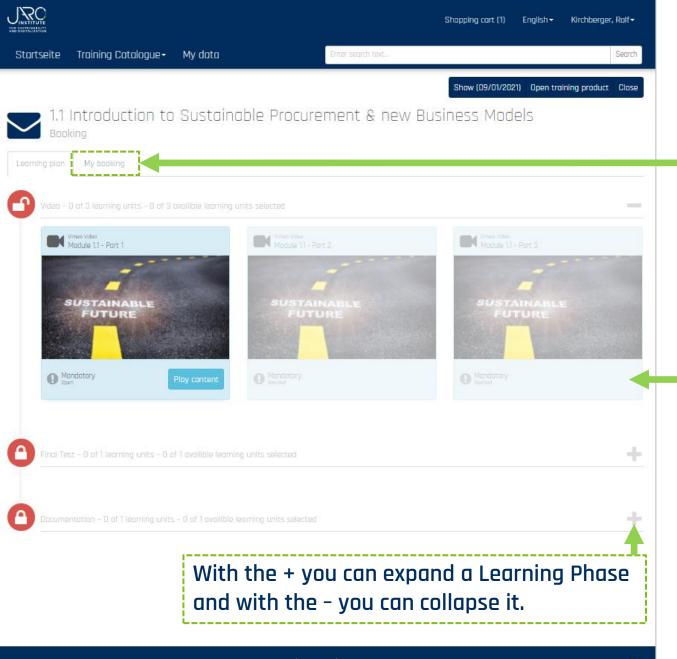

## Learning Plan of a Module

Select the tab "My booking" to see the booking details and the status of your training.

After choosing a Module the complete Learning Plan opens up. A Learning Plan of a Module consist of 3 Learning Phases:

- The videos
- II. A test

6

III. The module documentation

The plan shows you the sequence in which you will have to complete the training. Therefore only the first part of the training is open and the next part will only open up, when you have finished the first one.