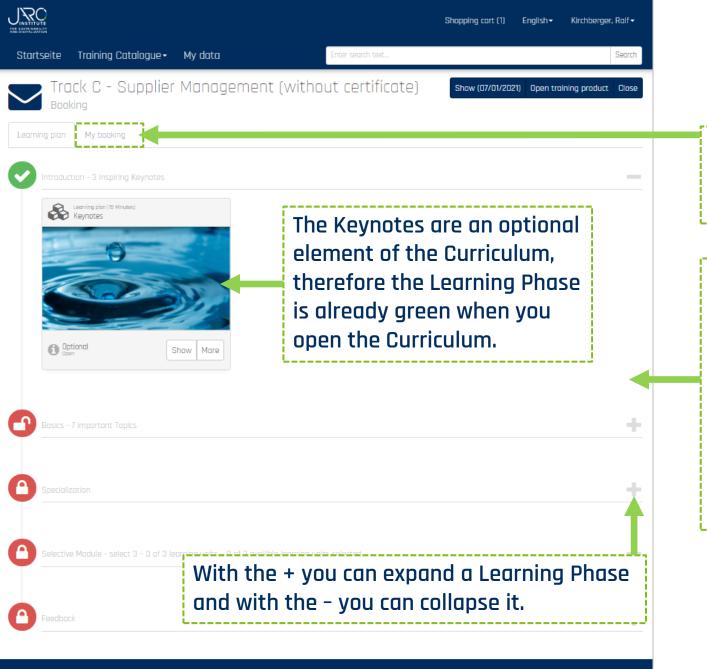

### Learning Plan of a Curriculum

Select the tab "My booking" to see the booking details and the status of your training.

After choosing a Curriculum the complete Learning Plan opens up. A Learning Plan of a Curriculum consist of different Learning Phases.

The plan shows you the sequence in which you will have to complete the training. Therefore only the first part of the training is open and the next part will only open up, when you have finished the first one.